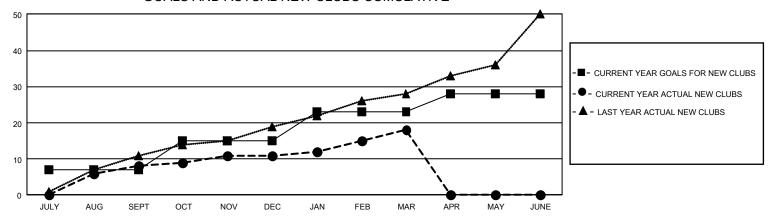

## GOALS AND ACTUAL NEW CLUBS CUMULATIVE

## GMT Constitutional Area 3, Group B

REPORT DOES NOT INCLUDE CLUBS IN UNDISTRICTED AREAS.

|                       | Cluk          | os        |               |        |  |
|-----------------------|---------------|-----------|---------------|--------|--|
| RESULTS FOR 2022-2023 |               |           |               |        |  |
| QUARTER               | NEW CLUB GOAL | NEW CLUBS | DROPPED CLUBS | QUAR   |  |
| JULY/AUG/SEPT         | 21            | 8         | 1             | JULY/A |  |
| OCT/NOV/DEC           | 24            | 3         | 10            | OCT/NO |  |
| JAN/FEB/MAR           | 24            | 7         | 5             | JAN/FE |  |
| APR/MAY/JUNE          | 15            | 0         | 0             | APR/M/ |  |