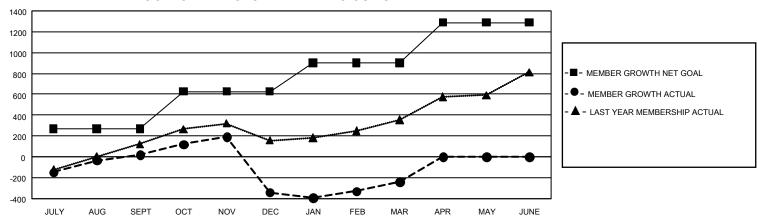

## GOALS AND ACTUAL MEMBERS CUMULATIVE

| DROPPED CLUBS: 16 |       | 224 CLUBS OF 556 ADDED 1<br>OR MORE NEW MEMBERS | GENDER DISTRIBUTION               |                |
|-------------------|-------|-------------------------------------------------|-----------------------------------|----------------|
|                   |       |                                                 | MALE                              | 6,087 (39.95%) |
|                   |       |                                                 | FEMALE                            | 9,149 (60.04%) |
| DROPPED MEMBERS   |       |                                                 | NON BINARY                        | 0 (0.00%)      |
| DECEASED          | 91    |                                                 | PREFER NOT TO ANSWER              | 1 (0.01%)      |
| CLUB CANCELLED    | 289   | CLICK HERE FOR CUMULATIVE MEMBERSHIP DATA       | TOTAL FAMILY UNIT MEMBERS 3,62    |                |
| OTHER             | 1,180 |                                                 |                                   | ,              |
| TOTAL             | 1,560 |                                                 | FAMILY MEMBERS PAYING HALF DUES 2 |                |

|   | Members               |                           |                         |                                              |  |  |  |  |
|---|-----------------------|---------------------------|-------------------------|----------------------------------------------|--|--|--|--|
|   | RESULTS FOR 2022-2023 |                           |                         |                                              |  |  |  |  |
|   | QUARTER               | MEMBER GROWTH NET<br>GOAL | MEMBER GROWTH<br>ACTUAL | DROPPED MEMBERS ACTUAL (including transfers) |  |  |  |  |
| l | JULY/AUG/SEF          | ⊃T 268                    | 503                     | 475                                          |  |  |  |  |
| l | OCT/NOV/DEC           | 360                       | 450                     | 800                                          |  |  |  |  |
|   | JAN/FEB/MAR           | 275                       | 402                     | 285                                          |  |  |  |  |
|   | APR/MAY/JUN           | E 385                     | 0                       | 0                                            |  |  |  |  |